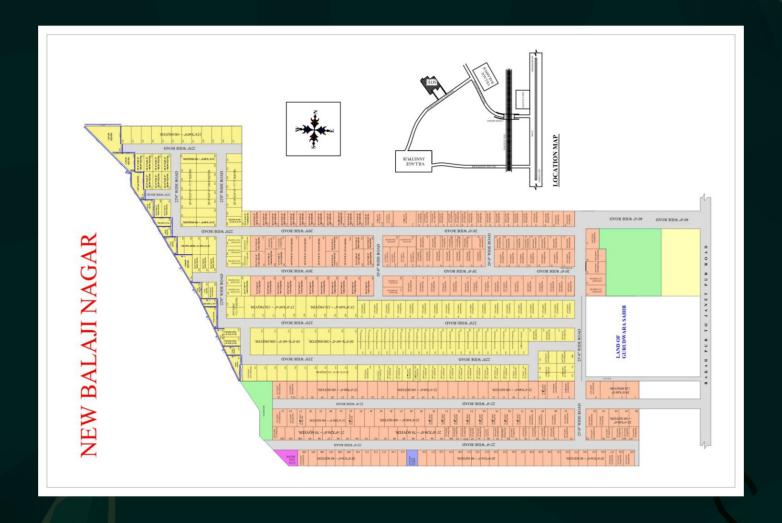

ace, security, and luxury. Act now, and join a community designed for today's aspirations and tomorrow's opportunities.

## Amenilies

We Offer A Wide Range Of Amenities That Will Add To The Quality Of Your Life Here.

- 📤 25 ft. Wide Roads
- CCTV Cameras
- STP Plant
- 24x7 Water Supply
- ♣ Huge Size Parks
- □ Gated & Boundary Wall







#### **SCHEME OPEN FOR**

Govt. **Employees**  Semi Govt. **Employees** 

Defence **Employees** 

NRI Health Female Category

#### **ELIGIBILITY**

The Applicant must be a resident of India and must be atleast 18 years old as on the last date of submission of the application

Please note that only one application per individual will be considered; duplicate entries under the same name will be rejected.



www.gvinfra.in



#### • • • •

## **SITE PLAN**













### DETAILS OF OFFERED UNITS FOR ALLOTMENT UNDER SCHEME

#### **Freehold Residential Plots**

| NUMBER OF PLOTS \$\display\$ | PLOT SIZE 🍦 | PLOT DIMENSIONS \$ | RATE PER SQ YRD | BASIC SALE PRICE | SPECIAL 10 % DISCOUNT IN SCHEME | NET PRICE    |
|------------------------------|-------------|--------------------|-----------------|------------------|---------------------------------|--------------|
| 10                           | 60          | 18X30              | Rs.18900/-      | Rs.1134000/-     | Rs.113400/-                     | Rs.1020600/- |
| 10                           | 81          | 20X36              | Rs.18900/-      | Rs.1530900/-     | Rs.153090/-                     | Rs.1377810/- |
| 10                           | 100         | 22.5X40            | Rs.18900/-