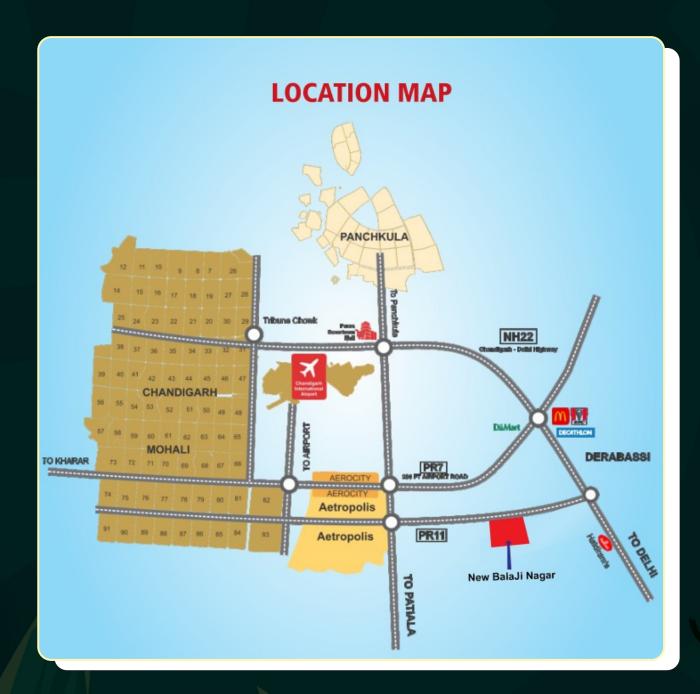

### Punjab Govt Approved GV INFRA SCHEME

New Balaji Nagar, Sector 12, Bakkarpur, Derabassi

Invites applications
for allotment of
40 RESIDENTIAL
PLOTS

ADJOINING DERABASSI SEC-15 | NEAR PR-11 200 Ft. International Airport Road | Close to Chandigarh